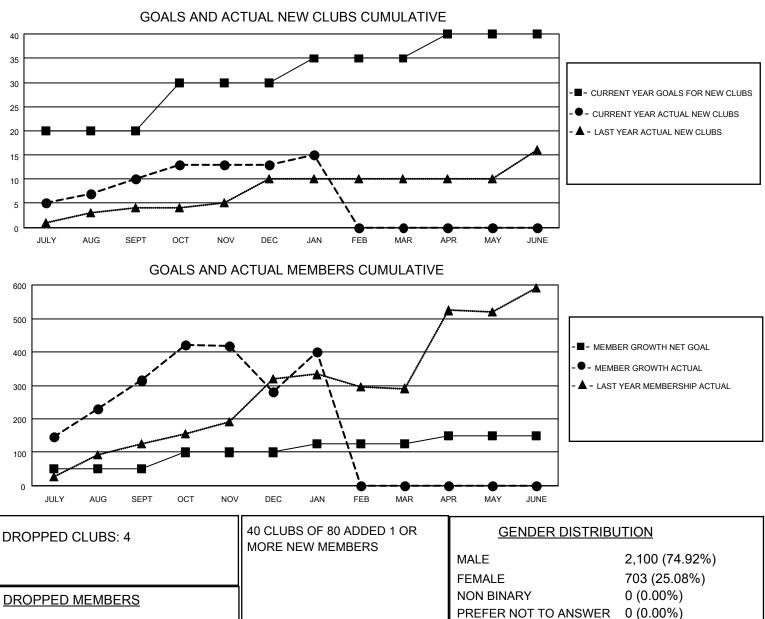

## LOCATION INDIA

District 317 E

Results as of: 1/31/2022

| Clubs                 |               |           |               | Members               |                        |                         |                                                    |
|-----------------------|---------------|-----------|---------------|-----------------------|------------------------|-------------------------|----------------------------------------------------|
| RESULTS FOR 2021-2022 |               |           |               | RESULTS FOR 2021-2022 |                        |                         |                                                    |
| QUARTER               | NEW CLUB GOAL | NEW CLUBS | DROPPED CLUBS | QUARTER               | BER GROWTH NET<br>GOAL | MEMBER GROWTH<br>ACTUAL | DROPPED<br>MEMBERS ACTUAL<br>(including transfers) |
| JULY/AUG/SEPT         | 20            | 10        | 0             | JULY/AUG/SEPT         | 50                     | 351                     | 33                                                 |
| OCT/NOV/DEC           | 10            | 3         | 4             | OCT/NOV/DEC           | 50                     | 130                     | 165                                                |
| JAN/FEB/MAR           | 5             | 2         | 0             | JAN/FEB/MAR           | 25                     | 142                     | 1                                                  |
| APR/MAY/JUNE          | 5             | 0         | 0             | APR/MAY/JUNE          | 25                     | 0                       | 0                                                  |